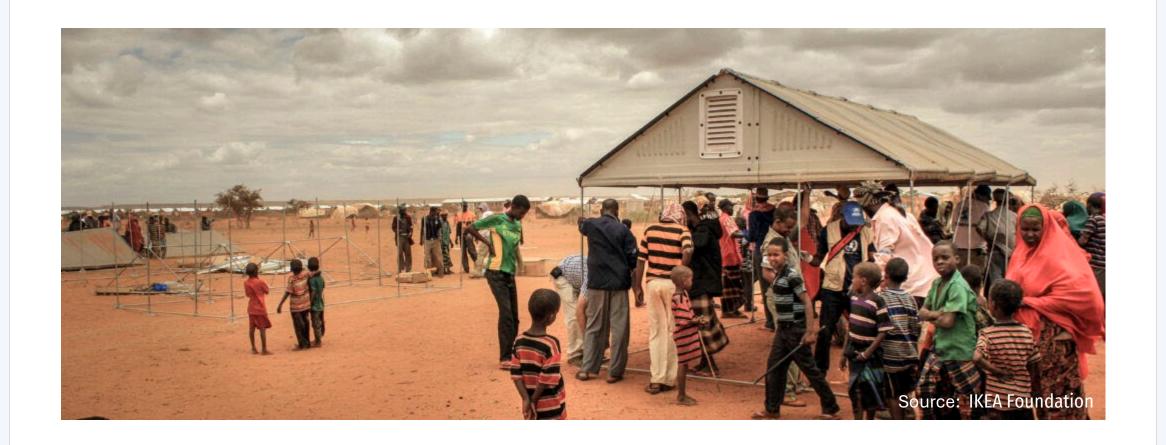

## Key Takeaways

- Humanitarian crises are the result of intersecting vulnerabilities and hazards.
- Philanthropy plays a pivotal role in funding effective crisis response and recovery.
- There are ample resources available, and strategic allocation can maximize impact.
- Collaboration between various actors is essential for comprehensive solutions.