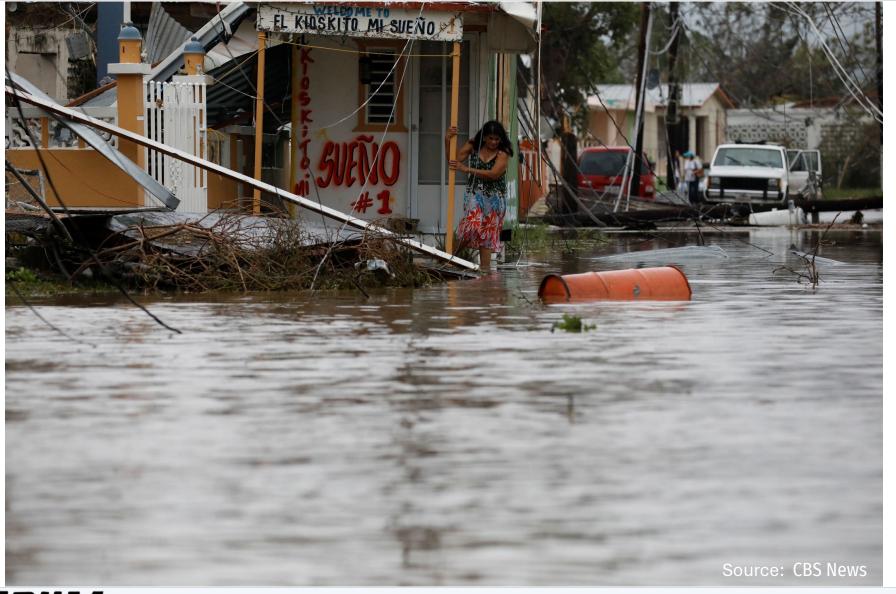

## Key Takeaways

- Humanitarian crises are the result of intersecting vulnerabilities and hazards.
- Philanthropy plays a pivotal role in funding effective crisis response and recovery.
- There are ample resources available, and strategic allocation can maximize impact.
- Collaboration between various actors is essential for comprehensive solutions.