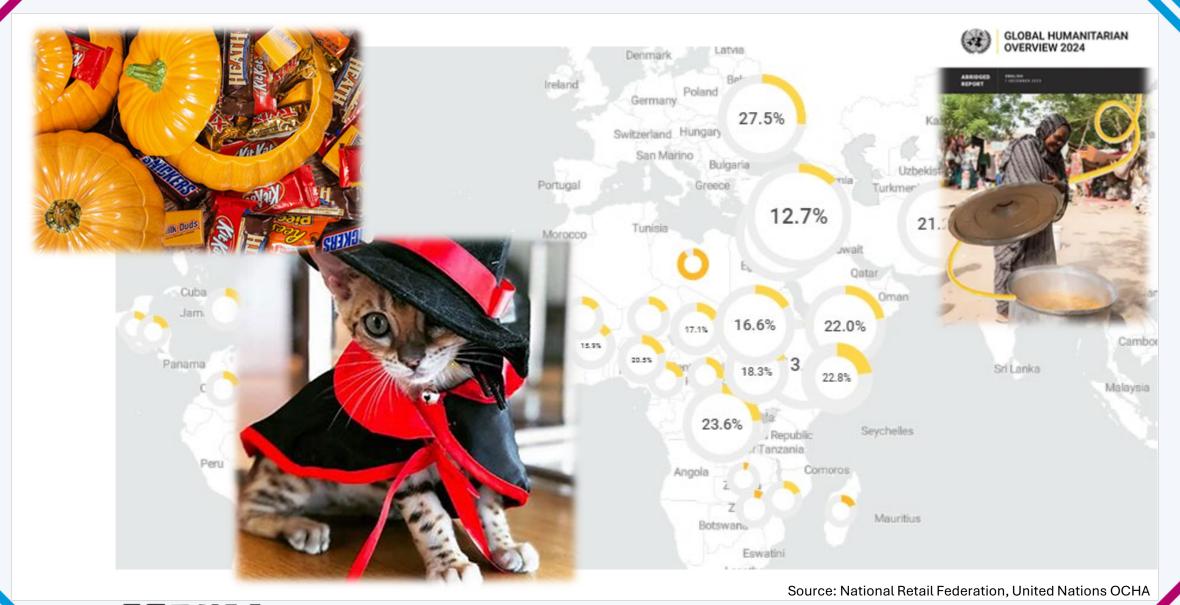

FORUM

InterActionForum.org @InterActionOrg













## **OUR MISSION**

Leverage the power of philanthropy to mobilize a full range of resources that strengthen the ability of communities to withstand disasters and recover equitably when they occur.



























InterActionForum.org @InterActionOrg



















































InterActionForum.org @InterActionOrg





InterActionForum.org @InterActionOrg

## Key Takeaways

- Humanitarian crises are the result of intersecting vulnerabilities and hazards.
- Philanthropy plays a pivotal role in funding effective crisis response and recovery.
- There are ample resources available, and strategic allocation can maximize impact.
- Collaboration between various actors is essential for comprehensive soluti